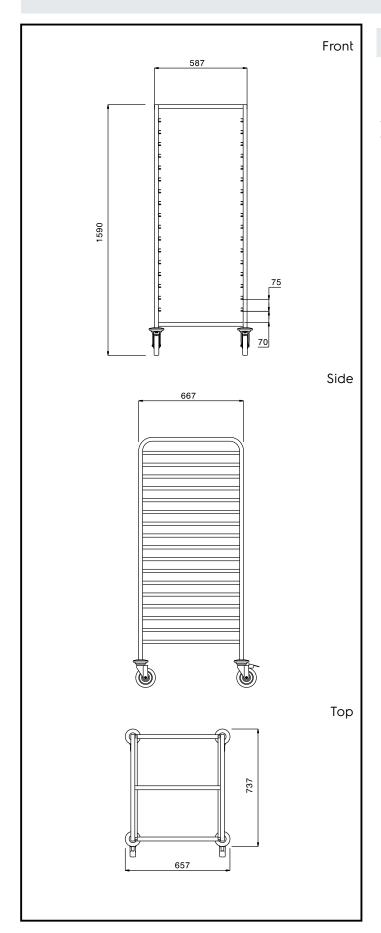

## **Key Information:**

External dimensions, Width:

361258 (CTR172)657 mmExternal dimensions, Depth:737 mmExternal dimensions, Height:1590 mmWheel material:Zinc platedWheel diameter:Ø 125Net weight:20 kg